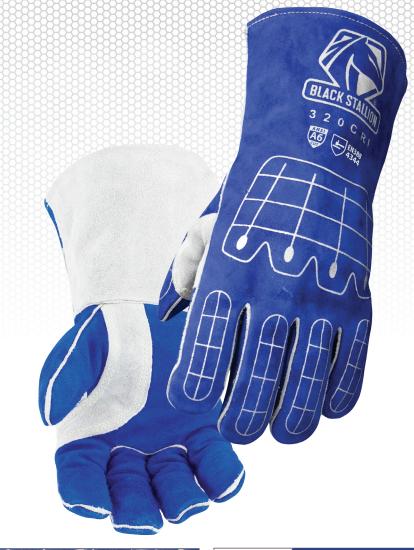

## 320CRI Stick Glove A6 Cut Resistant & Impact Resistant Side Split Cowhide

## **CUT & IMPACT RESISTANT STICK GLOVE**

The para-aramid liner includes steel fibers for outstanding cut resistance. Flexible impact pads are protected under the cowhide on each finger.

## **FEATURES & BENEFITS**

- High-quality side split cowhide
- ANSI Cut Level A6 para-aramid liner
- EN388 Cut Level 4
- Impact-resistant pads under leather on the back of all fingers
- Wide reinforcement in high wear area
- Welted seams protect from wear and tear
- Kevlar® stitching throughout
- Sizes: L-XL