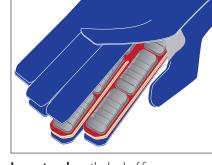

**Impact pads** on the back of fingers are protected under the cowhide

**Kevlar® stitching** provides protection against sparks, with better abrasion resistance

ANSI Cut Level A6 liner includes steel fibers