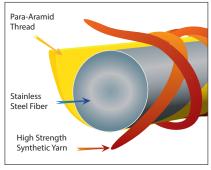

## **CUT & IMPACT RESISTANT STICK GLOVE**

The para-aramid liner includes steel fibers for outstanding cut resistance. Flexible impact pads are protected under the cowhide on each finger.

**Impact pads** on the back of fingers are protected under the cowhide

**Kevlar® stitching** provides protection against sparks, with better abrasion resistance

ANSI Cut Level A6 liner includes steel fibers