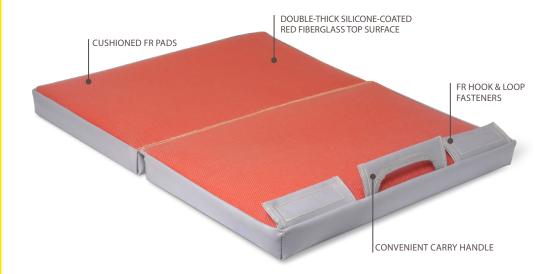

## **SPECIFICATIONS**

- Helps to alleviate aches and pains associated with kneeling, sitting, leaning, and more during long welding runs
- Foam cushioning provides supportive comfort
- Inherently flame-resistant fiberglass outer shell resists sparks
- Red 30 oz. silicone-coated fiberglass top surface is twice as thick for extra protection against sparks and spatter, with greater tear and abrasion resistance
- Convenient carry handle and FR hook-and-loop closures
- 16" wide x 19" long (16" x 9.5" when folded)
- Easy to clean -- Simply wipe off dirt and grime and dry
- Connect two or more to extend padded surface