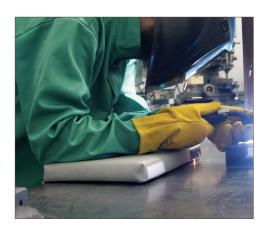

Use for padded arm and elbow support and to lean against hot surfaces.

Use the SmashPad<sup>™</sup> for propping and bracing -- reduces hand and arm fatigue.