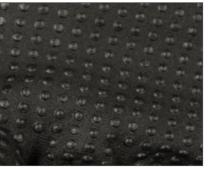

## **FEATURES & BENEFITS**

- 15-gauge nylon/spandex knit is ultra-lightweight, breathable, & comfortable
- Nitrile micro-foam coated palm & fingers offers excellent resistance to oil, grease, & certain solvents
- Micro-dot system on palm provides exceptional oily, wet, & dry grip
- Darker color hides grime & dirt to extend wear
- Sizes: XS-2XL

**Micro-Dot Palm System** offers excellent oily, wet, & dry grip

**Tested to EN388 4131** – level 4 Abrasion resistance; level 3 Tear resistance

**15-Gauge Nylon/Spandex Knit** is flexible, breathable, & comfortable