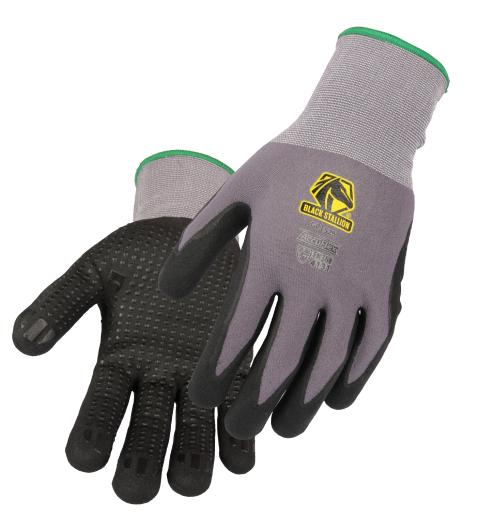

## GC1526–GB Accuflex™ Nitrile Micro–Foam Dot Grip Knit Glove

## **FEATURES & BENEFITS**

- 15-gauge nylon/spandex knit is ultra-lightweight, breathable, & comfortable
- Nitrile micro-foam coated palm & fingers offers excellent resistance to oil, grease, & certain solvents
- Micro-dot system on palm provides exceptional oily, wet, & dry grip
- Darker color hides grime & dirt to extend wear
- Sizes: XS-2XL

**Micro-Dot Palm System** offers excellent oily, wet, & dry grip

**Tested to EN388 4131** – level 4 Abrasion resistance; level 3 Tear resistance

**15-Gauge Nylon/Spandex Knit** is flexible, breathable, & comfortable