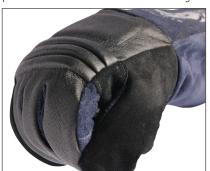

## PRE-CURVED ERGONOMIC FIT

The pre-curved shape of the GS2019 is designed to match the shape of your hand. The glove's neutral position is slightly closed, making it easier to open and close, while providing comfort when resting.

## **APPLICATIONS & INDUSTRIES**

Stick Welding

10747 Norwalk Blvd. Santa Fe Springs, CA 90670 www.BlackStallion.com 800.527.3826 Phone 800.738.2690 Fax cs@revcoindustries.com

**Padded Flex Channels** on back of hand offer light protection with extreme flexibility

**Pre-Curved Ergonomic Fit** offers comfort, while reducing hand fatigue

**Subtle Graphic Embellishments** add style without being over-the-top