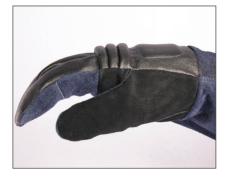

## **FEATURES & BENEFITS**

- · Soft resilient grain pigskin on back of hand
- Durable split cowhide palm & cuff
- Pre-curved ergonomic fit reduces hand fatigue
- Padded flex guard & insulation pad on hand back
- Embedded padded DragPatch® & RestPatch®
- Flame-resistant aramid stitching throughout
- Sizes: S-2XL

## **APPLICATIONS & INDUSTRIES**

Stick Welding

10747 Norwalk Blvd. Santa Fe Springs, CA 90670 www.BlackStallion.com 800.527.3826 Phone 800.738.2690 Fax cs@revcoindustries.com

**Padded Flex Channels** on back of hand offer light protection with extreme flexibility