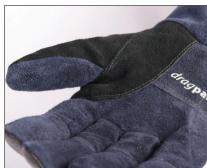

## **FEATURES & BENEFITS**

- · Soft resilient grain pigskin on back of hand
- Durable split cowhide palm & cuff
- Pre-curved ergonomic fit reduces hand fatigue
- Padded flex guard & insulation pad on hand back
- Embedded padded DragPatch® & RestPatch®
- Flame-resistant aramid stitching throughout
- Sizes: S-2XL