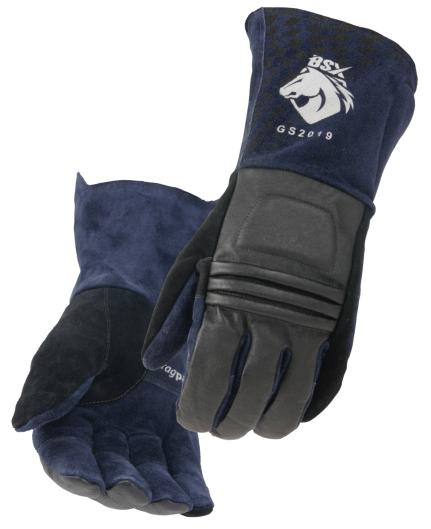

## PRE-CURVED ERGONOMIC FIT

The pre-curved shape of the GS2019 is designed to match the shape of your hand. The glove's neutral position is slightly closed, making it easier to open and close, while providing comfort when resting.

## **FEATURES & BENEFITS**

- · Soft resilient grain pigskin on back of hand
- Durable split cowhide palm & cuff
- Pre-curved ergonomic fit reduces hand fatigue
- Padded flex guard & insulation pad on hand back
- Embedded padded DragPatch® & RestPatch®
- Flame-resistant aramid stitching throughout
- Sizes: S-2XL

**Pre-Curved Ergonomic Fit** offers comfort, while reducing hand fatigue

**Subtle Graphic Embellishments** add style without being over-the-top