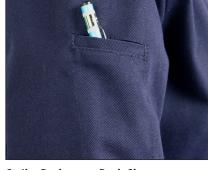

**Scribe Pockets on Both Sleeves** hold markers, pens, etc.

**Convenient Inside Pocket** holds phone and small items

**Stand-Up Welder's Collar** provides additional neck protection

P: 800.527.3826 F: 800.738.2690 10747 Norwalk Blvd.