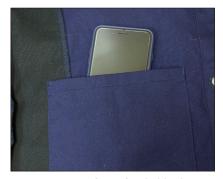

## **FEATURES & BENEFITS**

- Tailored fit designed specifically for women welders
- 9 oz. flame-resistant cotton offers protection for light & moderate welding applications
- Adjustable snap cuffs help secure sleeves when tucked into gloves
- 3-position waist adjustment strap for a custom fit
- Stand-up welders collar helps protect neck
- Convenient scribe pockets on both sleeves
- Two inside pockets, including zippered right pocket, hold phone and small items
- Sizes: XS-XL

**Scribe Pockets on Both Sleeves** hold markers, pens, etc.

**Convenient Inside Pocket** holds phone and small items

**Stand-Up Welder's Collar** provides additional neck protection

P: 800.527.3826 F: 800.738.2690 10747 Norwalk Blvd.