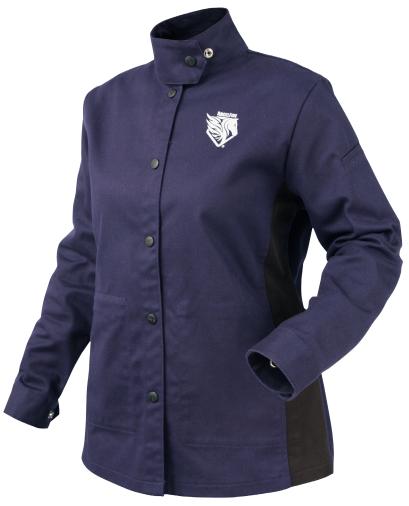

## JF1015-NB AngelFire® Women's FR Cotton Welding Jacket, Navy & Black

## **FEATURES & BENEFITS**

- Tailored fit designed specifically for women welders
- 9 oz. flame-resistant cotton offers protection for light & moderate welding applications
- Adjustable snap cuffs help secure sleeves when tucked into gloves
- 3-position waist adjustment strap for a custom fit
- Stand-up welders collar helps protect neck
- Convenient scribe pockets on both sleeves
- Two inside pockets, including zippered right pocket, hold phone and small items
- Sizes: XS-XL