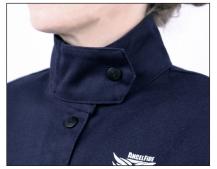

## **FEATURES & BENEFITS**

- Tailored fit designed specifically for women welders
- 9 oz. flame-resistant cotton offers protection for light & moderate welding applications
- Adjustable snap cuffs help secure sleeves when tucked into gloves
- 3-position waist adjustment strap for a custom fit
- Stand-up welders collar helps protect neck
- Convenient scribe pockets on both sleeves
- Two inside pockets, including zippered right pocket, hold phone and small items
- Sizes: XS-XL

**Scribe Pockets on Both Sleeves** hold markers, pens, etc.

**Convenient Inside Pocket** holds phone and small items

**Stand-Up Welder's Collar** provides additional neck protection

P: 800.527.3826 F: 800.738.2690 10747 Norwalk Blvd.