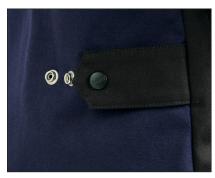

## **PACKAGING DIMENSIONS & WEIGHTS**

Case Quantity: 24 Jackets per Box

**Case Dims & Weight:** 

Box Dimensions: 20" x 16" x 13" Box Weight: 37.5 lbs

**3-Notch Waist Adjustment** helps create the perfect fit