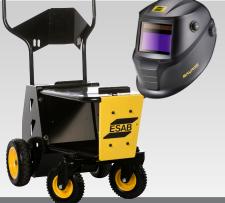

#### PURCHASE SELECT PRODUCTS & CHOOSE YOUR REWARD!

\$250 GREBATE\*

OR CYLINDER CART & SAVAGE A40 HELMET VALUED AT

<sup>\$</sup>600

**Performer**® Outfit

EDGE™ 2.0 Series

VICTOR.

\$45 REBATE\* Cutmaster® 60i

### **ELIGIBLE PRODUCTS**

| MODEL                                                                                  | PART NO.                                                                                                                                                                                        | PROMO<br>CODE | REBATE*                       |
|----------------------------------------------------------------------------------------|-------------------------------------------------------------------------------------------------------------------------------------------------------------------------------------------------|---------------|-------------------------------|
| Rebel EMP 235ic                                                                        | 0558012702, EMP 235ic, 15 ft                                                                                                                                                                    | ESO-RWD       | \$250                         |
| Cylinder Cart with<br>Savage A40 Helmet                                                | 0558102491, Cylinder Cart                                                                                                                                                                       | ESO-PPE       | FREE Cylinder                 |
|                                                                                        | 0700000480, Savage A40 9/13 Black                                                                                                                                                               |               | Cart and Savage<br>A40 Helmet |
| Performer                                                                              | 0384–2125, 0384–2126, 0384–2127                                                                                                                                                                 | ESO-RWD       | \$45                          |
| Cutmaster 60i                                                                          | 1-5630-1X, 1-5631-1X, 3-5630-1X, 1-5630-2X, 1-5631-2X                                                                                                                                           | ESO-RWD       | \$150                         |
| Circle Cutting Guide Kit                                                               | 7–3291                                                                                                                                                                                          | ESO-CIR       | Circle Cutting<br>Guide Kit   |
| VacPac <sup>™</sup> w/ purchase of<br>Rebel EMP 235ic or<br>Cutmaster 60i listed above | 7018-1 PRIME 1/8" X 14" X 4#VP                                                                                                                                                                  |               | FREE                          |
| ESAB Electrodes and Cored Wire                                                         | <b>ELECTRODES:</b> Sureweld 6010, 10P, 10P Plus, 6011, 6013, 7014, 7018 Atom Arc 7018, Acclaim 7018, ESAB 7018, OK55 7018–1 <b>CORED WIRE:</b> Dual Shield Family, Coreshield 11, Coreshield 15 | ESO-RWD       | \$25                          |