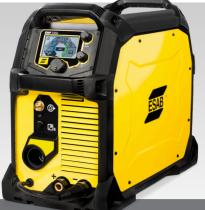

#### PURCHASE SELECT PRODUCTS & CHOOSE YOUR REWARD!

\$250 GREBATE\*

OR CYLINDER CART & SAVAGE A40 HELMET VALUED AT

<sup>\$</sup>600

**Performer**® Outfit

EDGE™ 2.0 Series

VICTOR.

\$45 REBATE\* Cutmaster® 60i

Plasma Cutter

THERMAL DYNAMICS.

\$150 OR CIRCLE CUTTING GUIDE KIT VALUED AT \$170

### **ELIGIBLE PRODUCTS**

| MODEL                                                                                  | PART NO.                                                                                                                                                                                        | PROMO<br>CODE | REBATE*                       |
|----------------------------------------------------------------------------------------|-------------------------------------------------------------------------------------------------------------------------------------------------------------------------------------------------|---------------|-------------------------------|
| Rebel EMP 235ic                                                                        | 0558012702, EMP 235ic, 15 ft                                                                                                                                                                    | ESO-RWD       | \$250                         |
| Cylinder Cart with<br>Savage A40 Helmet                                                | 0558102491, Cylinder Cart                                                                                                                                                                       | ESO-PPE       | FREE Cylinder                 |
|                                                                                        | 0700000480, Savage A40 9/13 Black                                                                                                                                                               |               | Cart and Savage<br>A40 Helmet |
| Performer                                                                              | 0384–2125, 0384–2126, 0384–2127                                                                                                                                                                 | ESO-RWD       | \$45                          |
| Cutmaster 60i                                                                          | 1-5630-1X, 1-5631-1X, 3-5630-1X, 1-5630-2X, 1-5631-2X                                                                                                                                           | ESO-RWD       | \$150                         |
| Circle Cutting Guide Kit                                                               | 7–3291                                                                                                                                                                                          | ESO-CIR       | Circle Cutting<br>Guide Kit   |
| VacPac <sup>™</sup> w/ purchase of<br>Rebel EMP 235ic or<br>Cutmaster 60i listed above | 7018-1 PRIME 1/8" X 14" X 4#VP                                                                                                                                                                  |               | FREE                          |
| ESAB Electrodes and Cored Wire                                                         | <b>ELECTRODES:</b> Sureweld 6010, 10P, 10P Plus, 6011, 6013, 7014, 7018 Atom Arc 7018, Acclaim 7018, ESAB 7018, OK55 7018–1 <b>CORED WIRE:</b> Dual Shield Family, Coreshield 11, Coreshield 15 | ESO-RWD       | \$25                          |