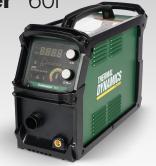

Plasma Cutter

THERMAL DYNAMICS.

\$150 OR CIRCLE CUTTING GUIDE KIT VALUED AT \$170

### **ELIGIBLE PRODUCTS**

| MODEL                                                                                  | PART NO.                                                                                                                                                                                        | PROMO<br>CODE | REBATE*                       |
|----------------------------------------------------------------------------------------|-------------------------------------------------------------------------------------------------------------------------------------------------------------------------------------------------|---------------|-------------------------------|
| Rebel EMP 235ic                                                                        | 0558012702, EMP 235ic, 15 ft                                                                                                                                                                    | ESO-RWD       | \$250                         |
| Cylinder Cart with<br>Savage A40 Helmet                                                | 0558102491, Cylinder Cart                                                                                                                                                                       | ESO-PPE       | FREE Cylinder                 |
|                                                                                        | 0700000480, Savage A40 9/13 Black                                                                                                                                                               |               | Cart and Savage<br>A40 Helmet |
| Performer                                                                              | 0384–2125, 0384–2126, 0384–2127                                                                                                                                                                 | ESO-RWD       | \$45                          |
| Cutmaster 60i                                                                          | 1-5630-1X, 1-5631-1X, 3-5630-1X, 1-5630-2X, 1-5631-2X                                                                                                                                           | ESO-RWD       | \$150                         |
| Circle Cutting Guide Kit                                                               | 7–3291                                                                                                                                                                                          | ESO-CIR       | Circle Cutting<br>Guide Kit   |
| VacPac <sup>™</sup> w/ purchase of<br>Rebel EMP 235ic or<br>Cutmaster 60i listed above | 7018-1 PRIME 1/8" X 14" X 4#VP                                                                                                                                                                  |               | FREE                          |
| ESAB Electrodes and Cored Wire                                                         | <b>ELECTRODES:</b> Sureweld 6010, 10P, 10P Plus, 6011, 6013, 7014, 7018 Atom Arc 7018, Acclaim 7018, ESAB 7018, OK55 7018–1 <b>CORED WIRE:</b> Dual Shield Family, Coreshield 11, Coreshield 15 | ESO-RWD       | \$25                          |