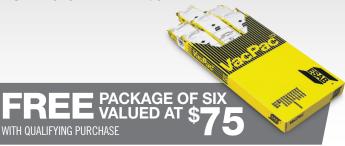

# **Special Bonus!**

With purchase of Rebel EMP 235ic or Cutmaster 60i shown above receive a FREE package of six (4 lb.) 7018–1 Prime VacPac™ electrodes.

ESAB 7018-1 PRIME 1/8" X 14" X 4#VP

Filler Metals Add On