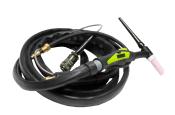

## **ACCESSORIES:**

ITEM# 85658 17F TIG Torch 12.5' with Connector

ITEM# 85655 TIG Foot Pedal With 7 pin Amphenol