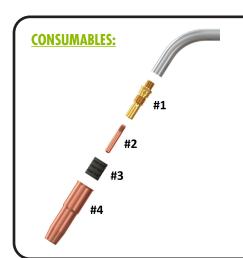

| Number    | ITEM#  | Industry# | Description             |  |
|-----------|--------|-----------|-------------------------|--|
| #1        | 85341  | 52        | Diffuser                |  |
|           | 60174  | 14-23     | Contact Tip .023" (4pk) |  |
| що.       | 60179  | 14-30     | Contact Tip .030" (4pk) |  |
| #2        | 60175  | 14-35     | Contact Tip .035" (4pk) |  |
|           | 60168  | 14-45     | Contact Tip .045" (4pk) |  |
| #3        | 120036 | 32        | Insulator (2pk)         |  |
|           | 85334  | 22-50     | Nozzle, 1/2" Opening    |  |
| <b>#4</b> | 85335  | 22-62     | Nozzle, 5/8" Opening    |  |