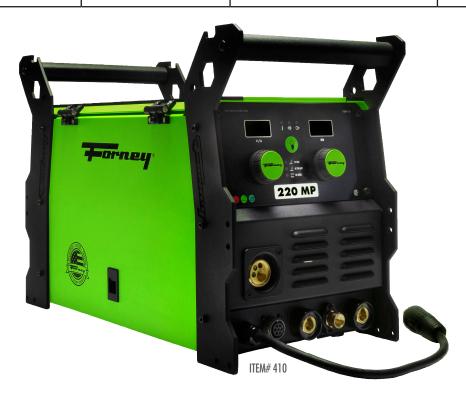

# 220 Multi-Process Welder

## **ITEM# 410 SPECS**

**APPLICATIONS:** Light Industrial Automotive Farm / Home

Maintenance & Repair

PROCESS: MIG (GMAW) Flux-Core (FCAW) DC TIG (DC GTAW) Stick (SMAW)

**INPUT VOLTAGE:** 110-120V / 208-240V

#### **INCLUDES:**

- ITEM# 410 Forney® 220 Multi-Process Welder
- Pro-Grip 200A MIG Gun 12-1/2'
- Electrode Holder w/Cable and Connector
- Ground Clamp w/Cable and Connector
- Flow Gauge Regulator w/Hose
- 120V to 240V Adapter
- Spare Consumables
- Forney Expert-Tech<sup>™</sup> Tool

**Dual-Voltage:** Operates on 120V and 240V input power.

Multi-Process: Capable of MIG welding, DC TIG welding and DC Stick welding.

Metal Drive System: To consistently feed a multitude of wires.

Accessory Auto-Detect: Spool gun and foot pedals automatically sensed when connected. No switches required.

**Dual Gas Ports:** Keep two cylinders connected to switch between processes with ease.

**Large Control Knobs:** No more taking off your gloves to make adjustments. Feedback controls allows you to feel the adjustments as you make them.

## **Weld Capacity:**

3/8" Aluminum (w/Spool Gun) 1/2" Mild/Stainless Steel

**Temperature Controlled Fan:** Helps reduce dust particles from entering machine, cuts down on noise and saves money on energy.

**Euro Torch Connection:** Allows for quick torch attachment and removal, ensuring a proper torch alignment each and every time the torch is connected.

CC/DC/1ph

| Amperage Range   | Rated Output     | Input<br>Amperage<br>at 60 Hz | Wire Feed<br>Speed Range | Wire/Electrode<br>Types                  | Wire/Electrode<br>Diameters   | Dimensions                                                          | Weight             |
|------------------|------------------|-------------------------------|--------------------------|------------------------------------------|-------------------------------|---------------------------------------------------------------------|--------------------|
| MIG (GMAW)       |                  |                               |                          |                                          |                               |                                                                     |                    |
| 120V: 13V - 20V  | 120V: 35% @ 90A  | 120V @<br>21.4A               |                          |                                          | Wire<br>.024" (0.6mm)         |                                                                     |                    |
| 230V: 13V - 25V  | 230V: 40% @ 200A |                               |                          |                                          |                               |                                                                     |                    |
| Stick (SMAW)     |                  |                               |                          | Mild Steel                               | To<br>.035" (0.9mm)           |                                                                     |                    |
| 120V: 10A - 75A  | 120V: 32% @ 80A  |                               | 90 - 550 IPM             | Stainless Steel<br>Cast Iron<br>Aluminum | Electrode<br>1/16"<br>(1.6mm) | H: 15.5" (393,7mm)<br>L: 23.25" (263,53mm)<br>W: 10.375" (590,55mm) | 51 lbs. (23,18 kg) |
| 230V: 10A - 200A | 230V: 40% @ 200A |                               |                          |                                          |                               |                                                                     |                    |
| TIG (GTAW) - DC  |                  | 230V @<br>38A                 |                          |                                          | To 5/32"                      |                                                                     |                    |
| 120V: 10A - 110A | 120V: 35% @ 110A | 30,1                          |                          |                                          | (4.0mm)                       |                                                                     |                    |
| 230V: 10A - 200A | 230V: 40% @ 200A |                               |                          |                                          |                               |                                                                     |                    |