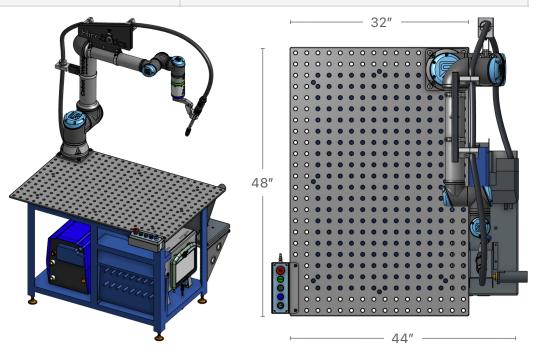

### What's Included

| Programming Interface | Cobot Welder, Powered by Beacon®, pre-installed            |
|-----------------------|------------------------------------------------------------|
| Cobot                 | Universal Robots UR10e                                     |
| Welder                | Miller Invision MPa 352                                    |
| Wire Feeder           | Miller S74 MPa                                             |
| Torch                 | Tregaskiss Toughgun G3                                     |
| Welding Table         | Siegmund 32" x 48" welding table                           |
| Operator Button Box   | Play, Stop, Arc on/off, Emergency Stop, and Flex<br>Button |
| Starter Kit           | Contact tips, drive rolls, nozzles, teach tip              |

## Specs

| Maximum Cobot Reach | 51.2in (1300mm)     |
|---------------------|---------------------|
| Cobot Working Range | ± 360° (all joints) |

# Requirements

| Cobot Power Requirements  | 100 - 240VAC                                    |
|---------------------------|-------------------------------------------------|
| Welder Power Requirements | Autoline (220v single phase - 575v three phase) |
| Internet                  | RJ45 hardline with outbound internet access     |
| Physical Space            | approx. 8 feet x 8 feet                         |