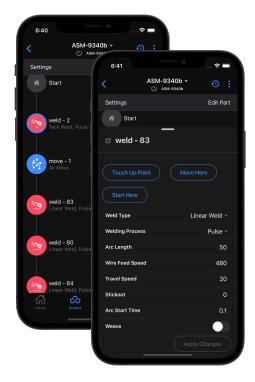

#### <u>The Cobot Welder solves this</u> problem for you.

Cobot Welder leverages app-based software that empowers *all* of your welders to take advantage of robotic welding.

Unlike other systems that require robot programmers, the Cobot Welder can be easily used by your existing welders. Don't trade your lack-of-skilled-welders problem for a lack-ofskilled-robot-programmers problem. The Cobot Welder, Powered by Beacon<sup>™</sup>, empowers everyone on your team!