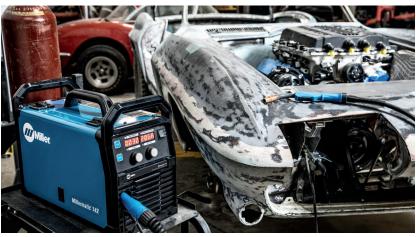

#### **SOLVED WITH ONE VERSATILE MACHINE**

- 120-volt input power so you can plug in anywhere.
- MIG welds steel up to 3/16-inch in a single pass.
- Welds aluminum with a spool gun up to 14 gauge in a single pass.
- Delivers full output on generator power of just 5,000 watts.