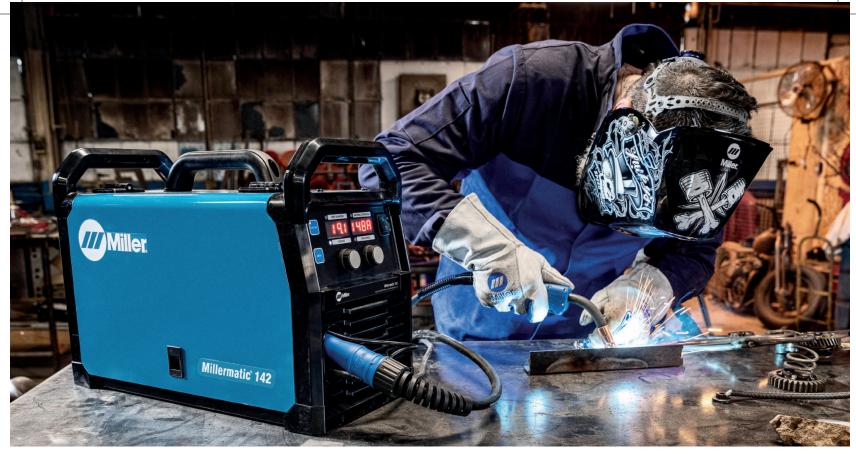

NO JOB IS A SMALL JOB. EVERY JOB DESERVES MILLER QUALITY.

Millermatic<sup>®</sup> 142 Q&A

**MIG Welding Power Source** 

A Millermatic 142 Q and A Sales Flyer.indd 1 8/4/23 3:43 PM

# ○1 ► Why is Miller introducing this machine?

No job is a small job. Every job deserves Miller quality. The Millermatic® 142, a 140-amp welder, offers ease of use, portability, and versatility. Elevate your MIG welding to professional levels with this latest addition to the Millermatic® lineup.