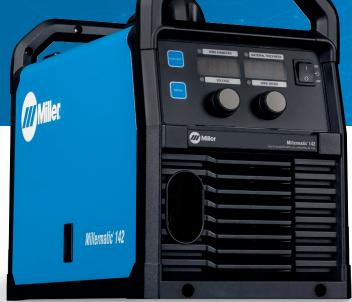

#### **SOLVED WITH SIMPLE DESIGN AND INTUITIVE TECHNOLOGY**

- Digital segment display lets you easily fine-tune weld parameters, so they are exactly where you want them.
- Auto-Set™ technology eliminates guesswork. Just set the wire diameter and material thickness, then you're ready to weld.