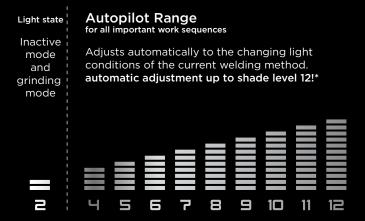

### AUTOPILOT INCLUDING PROTECTION LEVEL 2/4 -12

Adaptive protection level control sets the right protection level automatically in a range between 4 and 12. This is ensured by an additional brightness sensor which measures the intensity of the welding arc. This means that you are perfectly protected at all times, no matter what parameters you are welding with. Manual adjustments are no longer necessary.

### AUTOPILOT PROTECTION LEVEL 4 TO 12

The welder's helmet automatically adapts to changing light conditions