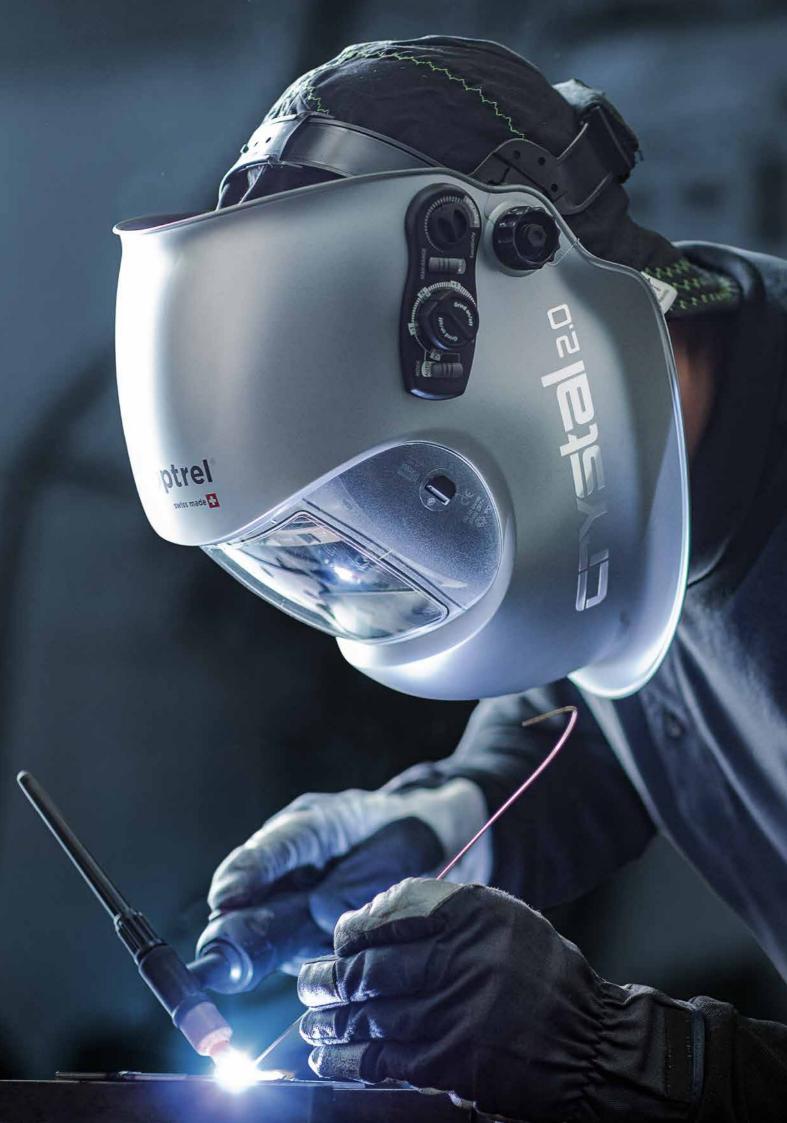

## THE FULL-FEATURED WELDER'S HELMET. OPTREL CRYSTAL 2.0

optrel's new flagship is packed with innovative technologies that make your work easier and more convenient.

### CRYSTAL LENS TECHNOLOGY WITH LIGHT STATE 2.0

Now you can clearly see what happens before, during and after welding

### HEAT REFLECTIVE PAINT

Helping you keep a cool head at all times

### AUTOPILOT PROTECTION LEVEL 4 TO 12

The welder's helmet automatically adapts to changing light conditions

#### SENSOR SLIDE

Set the sensor detection angle individually to suit your requirements

#### TWILIGHT FUNCTION

You can always remain relaxed even in case of fast lighting changes

#### PATENTED ECCENTRIC

Positions the helmet optimally on your head - with just one twist

#### SENSITIVITY CONTROL

Adapts the helmet to your environment and requirements

### COMFORT HEADBAND

Guarantees optimal weight distribution and is easy on the neck

#### **GRINDING MODE**

The brightest vision during grinding work ever to be offered by a welder's helmet