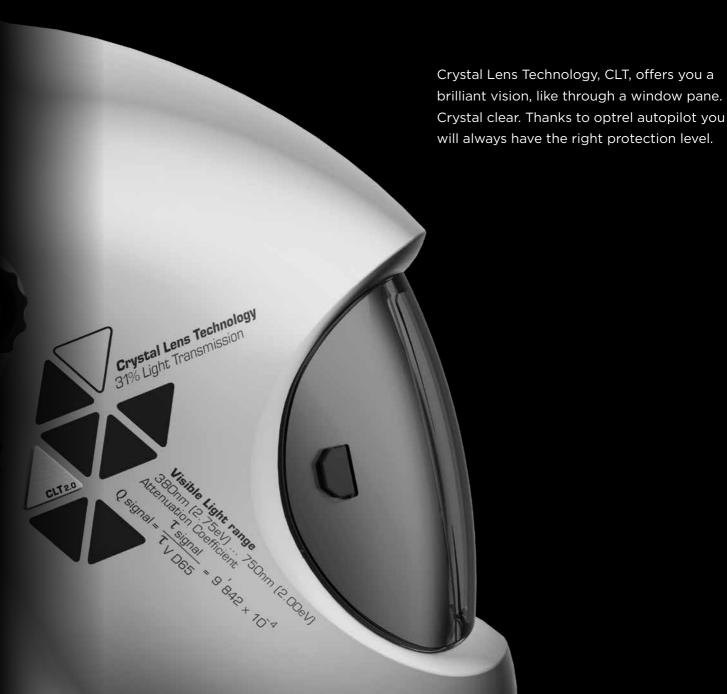

### WELDING HELMET AND TRANSPARENT VISOR IN ONE

With the **crystal 2.0**, optrel for the first time offers a welding helmet equipped with the new CLT auto-darkening technology. This gives you a visual impression comparable to that through a window pane. In fact, 92% of the visible color spectrum corresponds to that of a neutral window pane. This also has a positive effect on the brightness level. With a protection level of 2.0 in it's light state, you can see your working environment as if you were not wearing an auto darkening lens at all.

### AUTOPILOT INCLUDING PROTECTION LEVEL 2/4 -12

Adaptive protection level control sets the right protection level automatically in a range between 4 and 12. This is ensured by an additional brightness sensor which measures the intensity of the welding arc. This means that you are perfectly protected at all times, no matter what parameters you are welding with. Manual adjustments are no longer necessary.