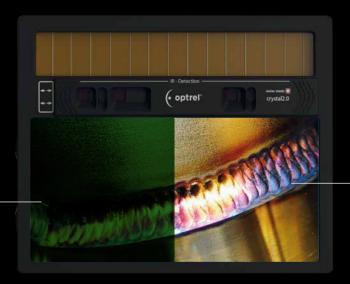

### CRYSTAL LENS TECHNOLOGY TRUE COLOR VISION DIRECTLY WHEN WELDING.

For the first time in the history of welding you as a welder see the joining. How the weld pool melts, how the weld seam is created. You can see how the filler material is immersed in the welding pool and gain complete control over your work.

View with an industry standard auto-darkening filter (limited color spectrum and strong darkening)

**Color spectrum** 

Vision with Crystal Lens Technology (natural color spectrum and minimal darkening)

Color spectrum