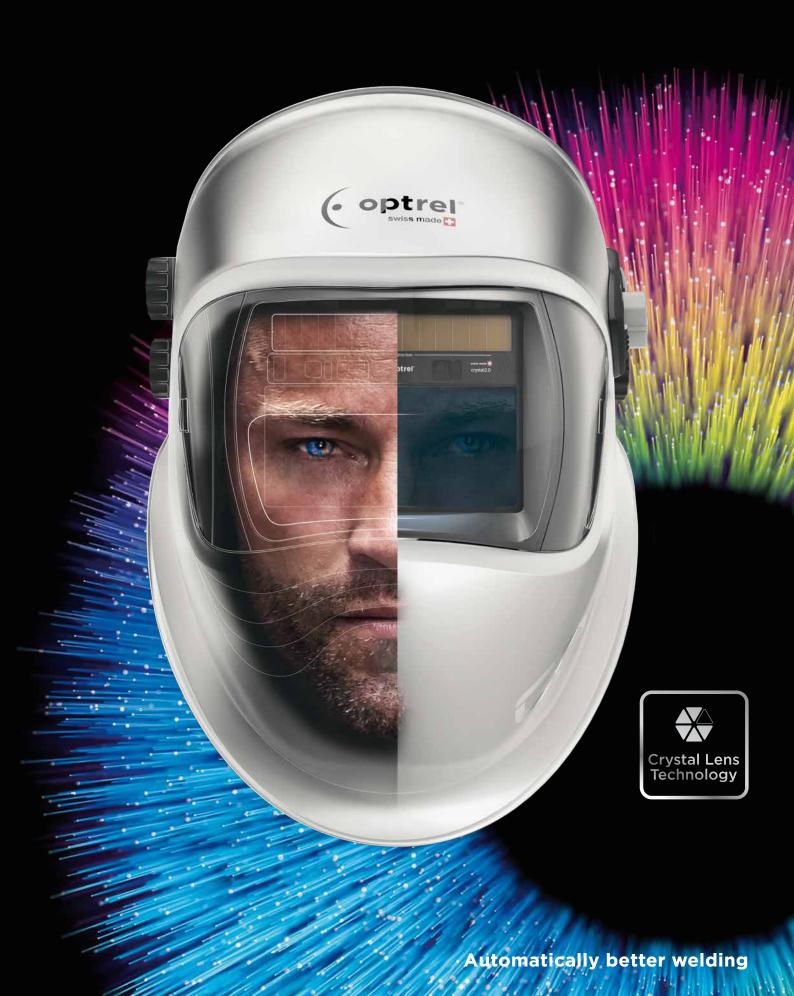

You won't believe your eyes.

### CRYSTAL LENS TECHNOLOGY TRUE COLOR VISION DIRECTLY WHEN WELDING.

For the first time in the history of welding you as a welder see the joining. How the weld pool melts, how the weld seam is created. You can see how the filler material is immersed in the welding pool and gain complete control over your work.

## CRYSTAL LENS TECHNOLOGY CHANGES EVERYTHING.