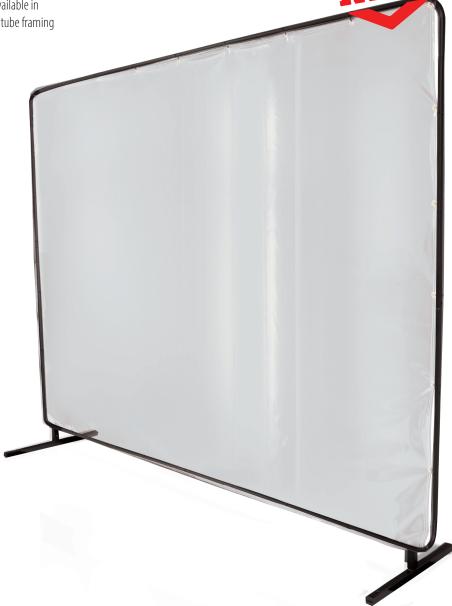

## 12 mil Clear Vinyl QuickFrame™ Screen

• 12 mil clear vinyl screen (not flame resistant) provides separation & distancing of workers

• Durable black powder-coated 18-gauge galvanized steel available in Standard 3/4" round tube framing or Heavy–Duty 1" square tube framing

• Snap-fit design for quick and easy assembly without tools

• Sturdy platform legs

• Brass grommets & nylon ties secure vinyl screen to frame

| Standard QuickFrame™ Screen , Clear |                   |
|-------------------------------------|-------------------|
| 6x6V12F1-CLR                        | 6' High x 6' Wide |
| 6x8V12F1-CLR                        | 6' High x 8' Wide |
| 6x10V12F1-CLR                       | 6′ High x 10′Wide |