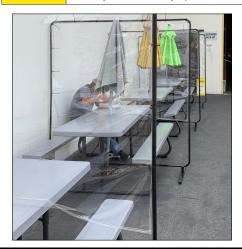

## NEW Clear Vinyl QuickFrame Portable Screens (non-FR) from Black Stallion

**Stay Safe. Stay Protected.**QuickFrame<sup>TM</sup> Clear Vinyl Screens can be used for separation & distancing of workers. Place screens in & around lunchrooms, work stations, & cubicles to keep employees separated & safer.