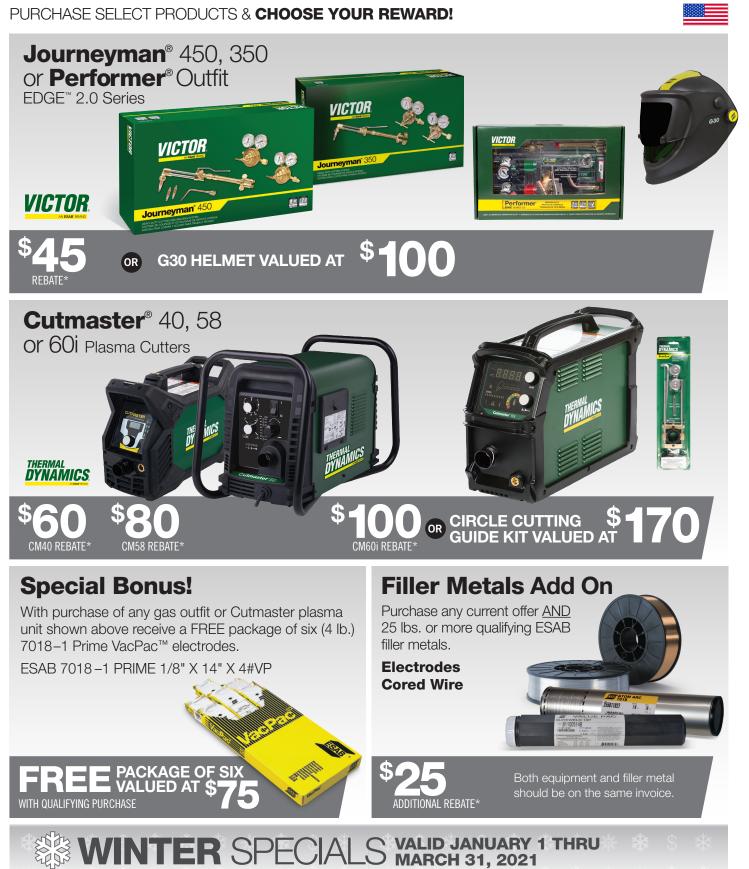

ESAB

Rebate provided on an ESAB Burn and Earn Prepaid Mastercard®.

ELIGIBLE PRODUCTS

VALID JANUARY 1 – MARCH 31, 2021

| MODEL                                                                                         | PART NO.                                                                                                                                                                                              | PROMO<br>CODE | REBATE*              |
|-----------------------------------------------------------------------------------------------|-------------------------------------------------------------------------------------------------------------------------------------------------------------------------------------------------------|---------------|----------------------|
| Journeyman <sup>®</sup> 450                                                                   | 0384–0807, 0384–0808                                                                                                                                                                                  | EW1-RWD       | \$45                 |
| Journeyman 350                                                                                | 0384–0804, 0384–0805                                                                                                                                                                                  |               |                      |
| Performer®                                                                                    | 0384–2125, 0384–2126, 0384–2127                                                                                                                                                                       | EFO-RWD       | 08<br>\$45<br>08     |
| G30 Helmet                                                                                    | 070000430, G30 Helmet                                                                                                                                                                                 | EW1-WHE       | FREE G30 Helmet      |
| Cutmaster <sup>®</sup> 40                                                                     | 1-4000-1                                                                                                                                                                                              | EW1-RWD       | \$60<br>@            |
| Cutmaster 58                                                                                  | 1–5830–1, 1–5830–2, 1–5830–5, 1–5831–1, 1–5831–2, 1–5831–5                                                                                                                                            |               | \$80                 |
| Cutmaster 60i                                                                                 | 1–5630–1X, 1–5630–2X, 1–5631–1X, 1–5631–2X, 3–5630–1X,<br>3–5630–2X                                                                                                                                   | EW1-RWD       | \$100<br>®           |
| Circle Cutting Guide Kit                                                                      | 7–3291                                                                                                                                                                                                | EW1-CIR       | Circle Cutting Guide |
| VacPac <sup>™</sup> w/ purchase of<br>any gas outfit or Cutmaster<br>plasma unit listed above | 7018–1 PRIME 1/8" X 14" X 4#VP                                                                                                                                                                        |               | FREE                 |
| ESAB Electrodes and<br>Cored Wire                                                             | <b>ELECTRODES:</b> Sureweld 6010, 10P, 10P Plus, 6011, 6013, 7014, 7018<br>Atom Arc 7018, Acclaim 7018, ESAB 7018, OK55 7018–1<br><b>CORED WIRE:</b> Dual Shield Family, Coreshield 11, Coreshield 15 | EW1-RWD       | \$25                 |