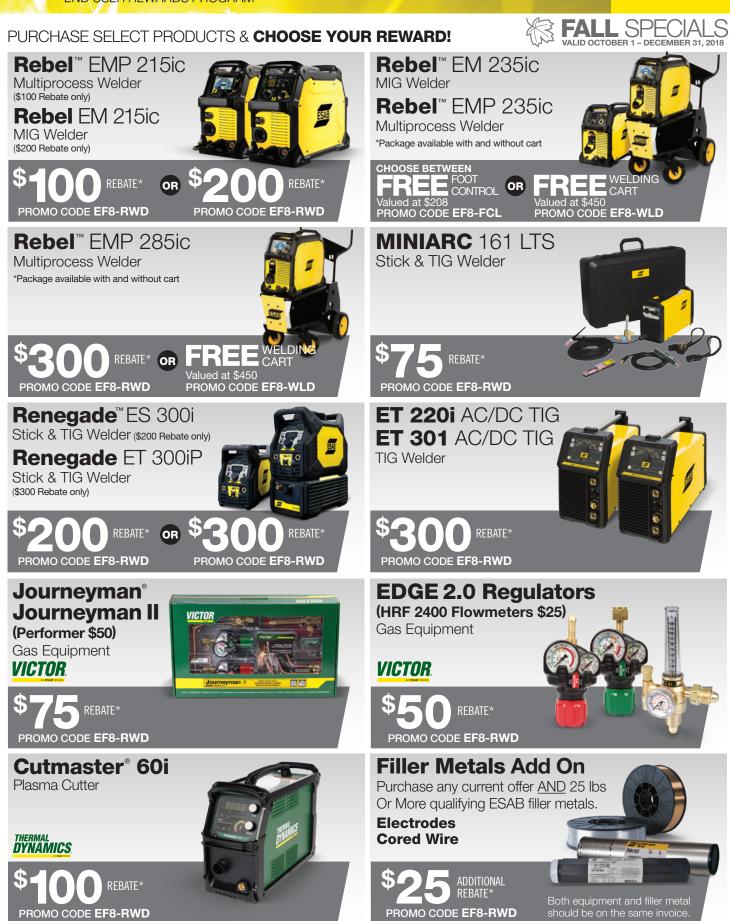

## **ELIGIBLE PRODUCTS**

| MODEL                                                    | PART NO.                                                                                                                                                                    | PROMO<br>CODE      | REBATE*            |
|----------------------------------------------------------|-----------------------------------------------------------------------------------------------------------------------------------------------------------------------------|--------------------|--------------------|
| Rebel EMP 215ic                                          | 0558102240                                                                                                                                                                  | EF8-RWD            | \$100              |
| Rebel EM 215ic                                           | 0558102436                                                                                                                                                                  | EF8-RWD            | \$200              |
| Rebel EM 235ic                                           | 0558012700                                                                                                                                                                  |                    | FREE               |
| Rebel EM 235ic w/cart                                    | 0558012701                                                                                                                                                                  | EF8-FCL            | Foot Pedal         |
| Rebel EMP 235ic                                          | 0558012702                                                                                                                                                                  | OR<br>EF8-WLD      | OR<br>Welding Cart |
| Rebel EMP 235ic w/cart                                   | 0558012704                                                                                                                                                                  |                    | weiding Cart       |
| Rebel EMP 285ic                                          | 0558102554                                                                                                                                                                  | EF8-RWD            | \$300<br>OR        |
| Rebel EMP 285ic w/cart                                   | 0558102555                                                                                                                                                                  | EF8-WLD            | FREE Cart          |
| Miniarc 161 LTS                                          | 0558101694, 0558101699, 0558011934, 0558102202                                                                                                                              | EF8-RWD            | \$75               |
| Renegade ES 300i                                         | 445100881                                                                                                                                                                   | EF8-RWD            | \$200              |
| Renegade ET 300iP                                        | 0445100921, 0558102564, 0558102565, 0558102566, 0558102568                                                                                                                  | EF8-RWD            | \$300              |
| ET 220i AC/DC                                            | W1009300, W1009301, W1009302                                                                                                                                                | EF8-RWD<br>EF8-RWD | \$300              |
| ET 301i AC/DC                                            | W1009400, W1009401                                                                                                                                                          |                    |                    |
| Journeyman EDGE 2.0<br>Journeyman II EDGE 2.0<br>Outfits | 0384-2100, 0384-2101, 0384-2110, 0384-2111, 0384-2112, 0384-2113                                                                                                            | EF8-RWD            | \$75               |
| Performer Outfits                                        | 0384-2125, 0384-2126, 0384-2127                                                                                                                                             | EF8-RWD            | \$50               |
| EDGE 2.0 Regulators<br>(ESS42)                           | 0781-3600, 0781-3601, 0781-3602, 0781-3603, 0781-3605, 0781-3606, 0781-3607, 0781-3609, 0781-3612, 0781-3613, 0781-3614, 0781-3615                                          | EF8-RWD            | \$50               |
| HRF 2400 Series Regulators                               | 0781-2727, 0781-2731                                                                                                                                                        | EF8-RWD            | \$25               |
| Cutmaster 60i                                            | 1-5630-1, 1-5631-1, 3-5630-1, 1-5630-2, 1-5631-2, 3-5630-2,                                                                                                                 | EF8-RWD            | \$100              |
| ESAB Electrodes and<br>Cored Wire                        | ELECTRODES: Sureweld 6010, 10P, 10P Plus, 6011, 6013, 7014, 7018,<br>Atom Arc 7018, Acclaim 7018, ESAB 7018<br>CORED WIRE: Dual Shield Family, Coreshield 11, Coreshield 15 | EF8-RWD            | \$25               |