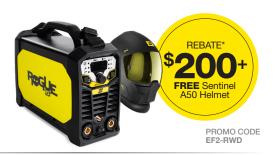

## **ELIGIBLE PRODUCTS**

| MODEL                       | PART NO.                                                         | PROMO<br>CODE | REBATE*                               |
|-----------------------------|------------------------------------------------------------------|---------------|---------------------------------------|
| Rebel EMP 205ic AC/DC       | 0558102553                                                       | EF2-RWD       | \$300+<br>FREE Sentinel<br>A50 Helmet |
| Rebel EMP 215ic             | 0558102240                                                       | EF2-RWD       | \$200+<br>FREE Sentinel<br>A50 Helmet |
| Rogue ET 200iP              | 0700500073                                                       | EF2-RWD       | \$200+<br>FREE Sentinel<br>A50 Helmet |
| EMP 210                     | 0700503200                                                       | EF2-SNT       | FREE Sentinel<br>A50 Helmet           |
| Journeyman EDGE 2.0 Outfits | 0384-2100, 0384-2101, 0384-2112, 0384-2113, 0384-2110, 0384-2111 | EF2-RWD       | \$50                                  |