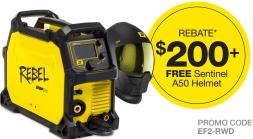

## **ELIGIBLE PRODUCTS**

| MODEL                       | PART NO.                                                         | PROMO<br>CODE | REBATE*                               |
|-----------------------------|------------------------------------------------------------------|---------------|---------------------------------------|
| Rebel EMP 205ic AC/DC       | 0558102553                                                       | EF2-RWD       | \$300+<br>FREE Sentinel<br>A50 Helmet |
| Rebel EMP 215ic             | 0558102240                                                       | EF2-RWD       | \$200+<br>FREE Sentinel<br>A50 Helmet |
| Rogue ET 200iP              | 0700500073                                                       | EF2-RWD       | \$200+<br>FREE Sentinel<br>A50 Helmet |
| EMP 210                     | 0700503200                                                       | EF2-SNT       | FREE Sentinel<br>A50 Helmet           |
| Journeyman EDGE 2.0 Outfits | 0384-2100, 0384-2101, 0384-2112, 0384-2113, 0384-2110, 0384-2111 | EF2-RWD       | \$50                                  |