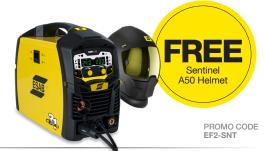

## **ELIGIBLE PRODUCTS**

| MODEL                       | PART NO.                                                         | PROMO<br>CODE | REBATE*                               |
|-----------------------------|------------------------------------------------------------------|---------------|---------------------------------------|
| Rebel EMP 205ic AC/DC       | 0558102553                                                       | EF2-RWD       | \$300+<br>FREE Sentinel<br>A50 Helmet |
| Rebel EMP 215ic             | 0558102240                                                       | EF2-RWD       | \$200+<br>FREE Sentinel<br>A50 Helmet |
| Rogue ET 200iP              | 0700500073                                                       | EF2-RWD       | \$200+<br>FREE Sentinel<br>A50 Helmet |
| EMP 210                     | 0700503200                                                       | EF2-SNT       | FREE Sentinel<br>A50 Helmet           |
| Journeyman EDGE 2.0 Outfits | 0384-2100, 0384-2101, 0384-2112, 0384-2113, 0384-2110, 0384-2111 | EF2-RWD       | \$50                                  |