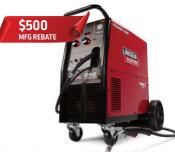

**POWER MIG<sup>®</sup> 256\*\*** MSRP \$4,299 | **After Rebate \$3,799** K3068-1

All VIKING<sup>™</sup> 2450, 2450 ADV & 3350 Series Welding Helmets