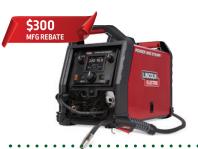

### LIMITED TIME OFFER

Effective November 7th - December 31st, 2022

Season of Savings

**Square Wave<sup>\*\*</sup> TIG 200** MSRP \$2,399 | **After Rebate \$1,999** K5126-1

**POWER MIG<sup>®</sup> 180C** MSRP \$1,899 | **After Rebate \$1,149** K2473-2