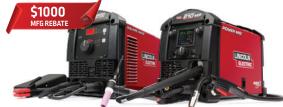

**POWER MIG<sup>®</sup> 215 MPi<sup>™</sup> \*\*** MSRP \$1,999 | **After Rebate \$1,699** K4876-1

**Square Wave<sup>®</sup> TIG 200 & POWER MIG<sup>®</sup> 210 MP** MSRP \$4,398 | **After Rebate \$3,398** K5126-1 & K3963-1