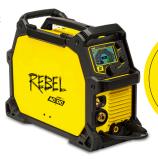

**REBEL™** EMP 205ic AC/DC Welder

REBATE\*

PROMO CODE EP4-RWD

**REBEL™** EMP 215ic Welder

REBATE\*

PROMO CODE EP4-RWD

**EMP 210** 

Welder

## **ELIGIBLE PRODUCTS**

| MODEL                                          | PART NO.   | PROMO<br>CODE | REBATE*                      |
|------------------------------------------------|------------|---------------|------------------------------|
| Rebel EMP 205ic AC/DC                          | 0558102553 | EP4-RWD       | \$300                        |
| Rebel EMP 215ic                                | 0558102240 | EP4-RWD       | \$200                        |
| EMP 210                                        | 0700503200 | EP4-RWD       | \$100                        |
| RobustFeed AVS Tweco                           | 0446700882 | EP4-MIG       | FREE MIG Gun<br>PN 1031-1642 |
| RobustFeed AVS Tweco (includes gas flow meter) | 0446700883 | EP4-MIG       | FREE MIG Gun<br>PN 1036-1615 |