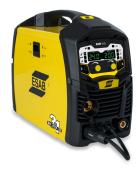

**REBEL™** EMP 205ic AC/DC Welder

REBATE\*

PROMO CODE EP4-RWD

**REBEL™** EMP 215ic Welder

REBATE\*

PROMO CODE EP4-RWD

**EMP 210** 

Welder

## **ELIGIBLE PRODUCTS**

| MODEL                                          | PART NO.   | PROMO<br>CODE | REBATE*                      |
|------------------------------------------------|------------|---------------|------------------------------|
| Rebel EMP 205ic AC/DC                          | 0558102553 | EP4-RWD       | \$300                        |
| Rebel EMP 215ic                                | 0558102240 | EP4-RWD       | \$200                        |
| EMP 210                                        | 0700503200 | EP4-RWD       | \$100                        |
| RobustFeed AVS Tweco                           | 0446700882 | EP4-MIG       | FREE MIG Gun<br>PN 1031-1642 |
| RobustFeed AVS Tweco (includes gas flow meter) | 0446700883 | EP4-MIG       | FREE MIG Gun<br>PN 1036-1615 |