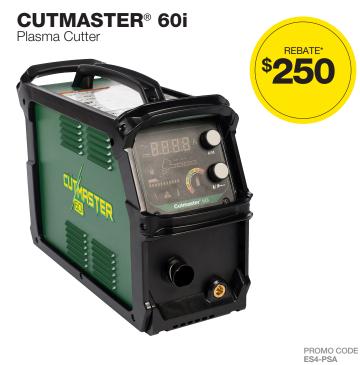

### **ELIGIBLE PRODUCTS**

| MODEL         | PART NO.                                                                | PROMO CODE | REBATE* |
|---------------|-------------------------------------------------------------------------|------------|---------|
| Cutmaster 58  | 1-5830-1, 1-5830-2, 1-5830-5, 1-5831-1,<br>3-5830-1, 3-5830-2, 3-5830-5 | ES4-PSA    | \$250   |
| Cutmaster 60i | 1-5630-1X, 1-5631-1X, 3-5630-1X,<br>1-5630-2X, 1-5631-2X, 3-5630-2X     | ES4-PSA    | \$250   |