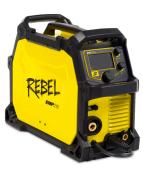

**REBEL™** EMP 205ic AC/DC Welder

REBATE\*

PROMO CODE EP4-RWD

**REBEL™** EMP 215ic Welder

REBATE\*

PROMO CODE EP4-RWD

**EMP 210** 

Welder

## **ELIGIBLE PRODUCTS**

| MODEL                                          | PART NO.   | PROMO<br>CODE | REBATE*                      |
|------------------------------------------------|------------|---------------|------------------------------|
| Rebel EMP 205ic AC/DC                          | 0558102553 | EP4-RWD       | \$300                        |
| Rebel EMP 215ic                                | 0558102240 | EP4-RWD       | \$200                        |
| EMP 210                                        | 0700503200 | EP4-RWD       | \$100                        |
| RobustFeed AVS Tweco                           | 0446700882 | EP4-MIG       | FREE MIG Gun<br>PN 1031-1642 |
| RobustFeed AVS Tweco (includes gas flow meter) | 0446700883 | EP4-MIG       | FREE MIG Gun<br>PN 1036-1615 |