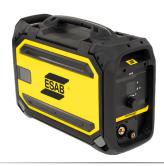

# **ROBUSTFEED AVS**

Wire Feeder

PROMO CODE EP4-MIG

See Rebate Requirements on page two

## **ELIGIBLE PRODUCTS**

| MODEL                                          | PART NO.   | PROMO<br>CODE | REBATE*                      |
|------------------------------------------------|------------|---------------|------------------------------|
| Rebel EMP 205ic AC/DC                          | 0558102553 | EP4-RWD       | \$300                        |
| Rebel EMP 215ic                                | 0558102240 | EP4-RWD       | \$200                        |
| EMP 210                                        | 0700503200 | EP4-RWD       | \$100                        |
| RobustFeed AVS Tweco                           | 0446700882 | EP4-MIG       | FREE MIG Gun<br>PN 1031-1642 |
| RobustFeed AVS Tweco (includes gas flow meter) | 0446700883 | EP4-MIG       | FREE MIG Gun<br>PN 1036-1615 |