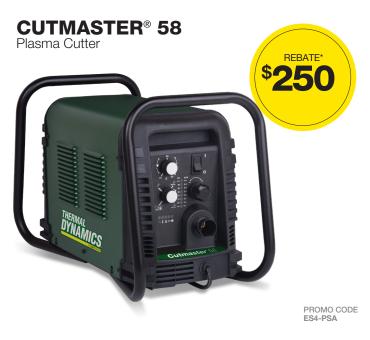

### **ELIGIBLE PRODUCTS**

| MODEL         | PART NO.                                                                | PROMO CODE | REBATE* |
|---------------|-------------------------------------------------------------------------|------------|---------|
| Cutmaster 58  | 1-5830-1, 1-5830-2, 1-5830-5, 1-5831-1,<br>3-5830-1, 3-5830-2, 3-5830-5 | ES4-PSA    | \$250   |
| Cutmaster 60i | 1-5630-1X, 1-5631-1X, 3-5630-1X,<br>1-5630-2X, 1-5631-2X, 3-5630-2X     | ES4-PSA    | \$250   |