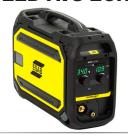

#### RENEGADE VOLT

PROMO CODE EF5-RWD

#### **ELIGIBLE PRODUCTS**

| MODEL                | PART NO.                                                                                       | PROMO<br>CODE | REBATE* |
|----------------------|------------------------------------------------------------------------------------------------|---------------|---------|
| Savage A50 LUX       | 0700500950                                                                                     | EF5-RWD       | \$75    |
| Renegade Volt        | 0447800880                                                                                     | EF5-RWD       | \$400   |
| Savage A41           | 0700504101,<br>0700504100                                                                      | EF5-RWD       | \$50    |
| Rebel Family         | 0700303000, 0558012702, 0558012704, 0558102240, 0558102554, 0558102556, 0558102556, 0558102553 | EF5-RWD       | \$250   |
| Journeyman/Contender | 0384-2101, 0384-2100, 0384-2111,<br>0384-2110, 0384-2130, 0384-2131,<br>0384-2132              | EF5-RWD       | \$50    |
| Rustler 280          | 0700401201                                                                                     | EF5-RWD       | \$250   |
| Rogue EM / EMP 210   | 0700301085, 0700301084                                                                         | EF5-RWD       | \$100   |
| Ruffian 150          | 0707070150                                                                                     | EF5-RWD       | \$300   |
| RobustFeed AVS ECHO  | 0448700881                                                                                     | EF5-RWD       | \$700   |
| Medalist Utility     | 0384-2716, 0384-2715, 0384-2717,<br>0384-2718, 0384-2714, 0384-2713                            | EF5-RWD       | \$25    |