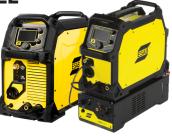

# SUMMER / FALL SPECIAL VALID JULY 1 - DECEMBER 31, 2025

#### **SAVAGE A50 LUX**

Helmet



REBATE<sup>1</sup>

Serial number is not required for Rebate

PROMO CODE

## RUSTLER™ 280

Welder





PROMO CODE EF5-RWD

#### RENEGADE VOLT





PROMO CODE EF5-RWD

#### **ROGUE**<sup>™</sup>

**EM/EMP 210** Welder



REBATE<sup>1</sup>

PROMO CODE EF5-RWD

#### **SAVAGE A41**

Helmet



REBATE\*

PROMO CODE EF5-RWD

### **RUFFIAN 150**



**REBATE\*** 

PROMO CODE EF5-RWD

#### **REBEL™**

Welder





PROMO CODE EF5-RWD

#### **ROBUSTFEED AVS ECHO**

Wire Feeder



REBATE\*

PROMO CODE EF5-RWD

# **JOURNEYMAN / CONTENDER** EDGE® 2.0





PROMO CODE EF5-RWD

**TRADE IN OPTION \$10/AMP FOR CUTMASTER** 

#### **MEDALIST UTILITY**





PROMO CODE EF5-RWD

Serial number is not required for Rebate

See Rebate Requirements on page two







#### **ELIGIBLE PRODUCTS**

| MODEL                | PART NO.                                                                                       | PROMO<br>CODE | REBATE* |
|----------------------|------------------------------------------------------------------------------------------------|---------------|---------|
| Savage A50 LUX       | 0700500950                                                                                     | EF5-RWD