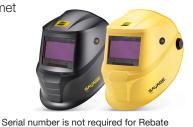

#### **SAVAGE A50 LUX**

Helmet

REBATE<sup>1</sup>

Serial number is not required for Rebate

PROMO CODE

#### **SAVAGE A41**

Helmet

REBATE\*

PROMO CODE EF5-RWD