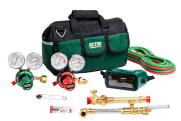

# **JOURNEYMAN / CONTENDER** EDGE® 2.0

PROMO CODE EF5-RWD

**TRADE IN OPTION \$10/AMP FOR CUTMASTER** 

#### **ELIGIBLE PRODUCTS**

| MODEL                | PART NO.                                                                                       | PROMO<br>CODE | REBATE* |
|----------------------|------------------------------------------------------------------------------------------------|---------------|---------|
| Savage A50 LUX       | 0700500950                                                                                     | EF5-RWD       | \$75    |
| Renegade Volt        | 0447800880                                                                                     | EF5-RWD       | \$400   |
| Savage A41           | 0700504101,<br>0700504100                                                                      | EF5-RWD       | \$50    |
| Rebel Family         | 0700303000, 0558012702, 0558012704, 0558102240, 0558102554, 0558102556, 0558102556, 0558102553 | EF5-RWD       | \$250   |
| Journeyman/Contender | 0384-2101, 0384-2100, 0384-2111,<br>0384-2110, 0384-2130, 0384-2131,<br>0384-2132              | EF5-RWD       | \$50    |
| Rustler 280          | 0700401201                                                                                     | EF5-RWD       | \$250   |
| Rogue EM / EMP 210   | 0700301085, 0700301084                                                                         | EF5-RWD       | \$100   |
| Ruffian 150          | 0707070150                                                                                     | EF5-RWD       | \$300   |
| RobustFeed AVS ECHO  | 0448700881                                                                                     | EF5-RWD       | \$700   |
| Medalist Utility     | 0384-2716, 0384-2715, 0384-2717,<br>0384-2718, 0384-2714, 0384-2713                            | EF5-RWD       | \$25    |