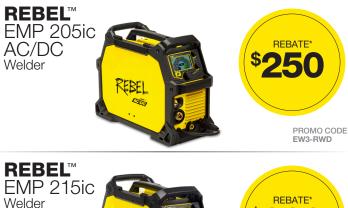

## **ELIGIBLE PRODUCTS**

| MODEL                       | PART NO.                                                                                    | PROMO<br>CODE | REBATE* |
|-----------------------------|---------------------------------------------------------------------------------------------|---------------|---------|
| Rebel EMP 205ic AC/DC       | 0558102553                                                                                  | EW3-RWD       | \$250   |
| Rebel EMP 215ic             | 0558102240                                                                                  | EW3-RWD       | \$200   |
| EMP 210                     | 0700503200                                                                                  | EW3-RWD       | \$100   |
| Cutmaster 58                | 1-5830-1, 1-5830-2, 1-5831-1,<br>1-5831-2, 3-5830-1, 3-5830-2                               | EW3-RWD       | \$100   |
| Cutmaster 60i               | 1-5630-1X, 1-5631-1X, 3-5630-1X,<br>1-5630-2X, 1-5631-2X, 3-5630-2X                         | EW3-RWD       | \$100   |
| EM 210                      | 0700501200                                                                                  | EW3-RWD       | \$50    |
| Cutmaster 40                | 1-4000-1                                                                                    | EW3-RWD       | \$50    |
| Journeyman EDGE 2.0 Outfits | <del>0384-2100</del> , <del>0384-2101</del> , 0384-2112,<br>0384-2113, 0384-2110, 0384-2111 | EW3-RWD       | \$50    |