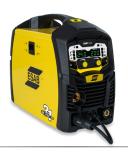

WINTER SPECIALS VALID JANUARY 1-MARCH 31, 2023

EMP 210 Welder

PROMO CODE EW3-RWD

CUTMASTER® 58 Plasma Cutter

See Additional Products on page two

## **ELIGIBLE PRODUCTS**

| MODEL                       | PART NO.                                                                                    | PROMO<br>CODE | REBATE* |
|-----------------------------|---------------------------------------------------------------------------------------------|---------------|---------|
| Rebel EMP 205ic AC/DC       | 0558102553                                                                                  | EW3-RWD       | \$250   |
| Rebel EMP 215ic             | 0558102240                                                                                  | EW3-RWD       | \$200   |
| EMP 210                     | 0700503200                                                                                  | EW3-RWD       | \$100   |
| Cutmaster 58                | 1-5830-1, 1-5830-2, 1-5831-1,<br>1-5831-2, 3-5830-1, 3-5830-2                               | EW3-RWD       | \$100   |
| Cutmaster 60i               | 1-5630-1X, 1-5631-1X, 3-5630-1X,<br>1-5630-2X, 1-5631-2X, 3-5630-2X                         | EW3-RWD       | \$100   |
| EM 210                      | 0700501200                                                                                  | EW3-RWD       | \$50    |
| Cutmaster 40                | 1-4000-1                                                                                    | EW3-RWD       | \$50    |
| Journeyman EDGE 2.0 Outfits | <del>0384-2100</del> , <del>0384-2101</del> , 0384-2112,<br>0384-2113, 0384-2110, 0384-2111 | EW3-RWD       | \$50    |