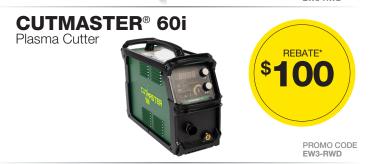

WINTER SPECIALS VALID JANUARY 1-MARCH 31, 2023

EMP 210 Welder

PROMO CODE EW3-RWD

CUTMASTER® 58 Plasma Cutter

See Additional Products on page two

## **ELIGIBLE PRODUCTS**

| MODEL                       | PART NO.                                                                                    | PROMO<br>CODE | REBATE* |
|-----------------------------|---------------------------------------------------------------------------------------------|---------------|---------|
| Rebel EMP 205ic AC/DC       | 0558102553                                                                                  | EW3-RWD       | \$250   |
| Rebel EMP 215ic             | 0558102240                                                                                  | EW3-RWD       | \$200   |
| EMP 210                     | 0700503200                                                                                  | EW3-RWD       | \$100   |
| Cutmaster 58                | 1-5830-1, 1-5830-2, 1-5831-1,<br>1-5831-2, 3-5830-1, 3-5830-2                               | EW3-RWD       | \$100   |
| Cutmaster 60i               | 1-5630-1X, 1-5631-1X, 3-5630-1X,<br>1-5630-2X, 1-5631-2X, 3-5630-2X                         | EW3-RWD       | \$100   |
| EM 210                      | 0700501200                                                                                  | EW3-RWD       | \$50    |
| Cutmaster 40                | 1-4000-1                                                                                    | EW3-RWD       | \$50    |
| Journeyman EDGE 2.0 Outfits | <del>0384-2100</del> , <del>0384-2101</del> , 0384-2112,<br>0384-2113, 0384-2110, 0384-2111 | EW3-RWD       | \$50    |