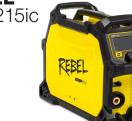

## **ELIGIBLE PRODUCTS**

| MODEL                       | PART NO.                                                                                    | PROMO<br>CODE | REBATE* |
|-----------------------------|---------------------------------------------------------------------------------------------|---------------|---------|
| Rebel EMP 205ic AC/DC       | 0558102553                                                                                  | EW3-RWD       | \$250   |
| Rebel EMP 215ic             | 0558102240                                                                                  | EW3-RWD       | \$200   |
| EMP 210                     | 0700503200                                                                                  | EW3-RWD       | \$100   |
| Cutmaster 58                | 1-5830-1, 1-5830-2, 1-5831-1,<br>1-5831-2, 3-5830-1, 3-5830-2                               | EW3-RWD       | \$100   |
| Cutmaster 60i               | 1-5630-1X, 1-5631-1X, 3-5630-1X,<br>1-5630-2X, 1-5631-2X, 3-5630-2X                         | EW3-RWD       | \$100   |
| EM 210                      | 0700501200                                                                                  | EW3-RWD       | \$50    |
| Cutmaster 40                | 1-4000-1                                                                                    | EW3-RWD       | \$50    |
| Journeyman EDGE 2.0 Outfits | <del>0384-2100</del> , <del>0384-2101</del> , 0384-2112,<br>0384-2113, 0384-2110, 0384-2111 | EW3-RWD       | \$50    |