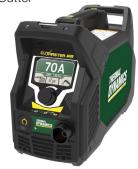

#### **CUTMASTER® 70+**

Plasma Cutter

ES5-RWD

#### **ELIGIBLE PRODUCTS**

| MODEL                                     | PART NO.                                                                        | PROMO<br>CODE | REBATE* |
|-------------------------------------------|---------------------------------------------------------------------------------|---------------|---------|
| Savage A50 LUX                            | 0700500950                                                                      | ES5-RWD       | \$75    |
| Renegade Volt                             | 0447800880                                                                      | ES5-RWD       | \$400   |
| Cutmaster® 50+                            | 1-5000-1, 1-5000-2                                                              | ES5-RWD       | \$200   |
| Cutmaster® 70+                            | 1-7000-2, 1-7000-1                                                              | ES5-RWD       | \$350   |
| Journeyman EDGE 2.0 // Contender EDGE 2.0 | 0384-2101, 0384-2100, 0384-2111, 0384-<br>2110, 0384-2130, 0384-2131, 0384-2132 | ES5-RWD       | \$50    |