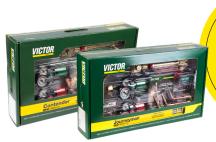

## **JOURNEYMAN / CONTENDER**

EDGE® 2.0 Outfits

No Serial Number Required on Rebate Form

PROMO CODE ES5-RWD

#### **ELIGIBLE PRODUCTS**

| MODEL                                     | PART NO.                                                                        | PROMO<br>CODE | REBATE* |
|-------------------------------------------|---------------------------------------------------------------------------------|---------------|---------|
| Savage A50 LUX                            | 0700500950                                                                      | ES5-RWD       | \$75    |
| Renegade Volt                             | 0447800880                                                                      | ES5-RWD       | \$400   |
| Cutmaster® 50+                            | 1-5000-1, 1-5000-2                                                              | ES5-RWD       | \$200   |
| Cutmaster® 70+                            | 1-7000-2, 1-7000-1                                                              | ES5-RWD       | \$350   |
| Journeyman EDGE 2.0 // Contender EDGE 2.0 | 0384-2101, 0384-2100, 0384-2111, 0384-<br>2110, 0384-2130, 0384-2131, 0384-2132 | ES5-RWD       | \$50    |