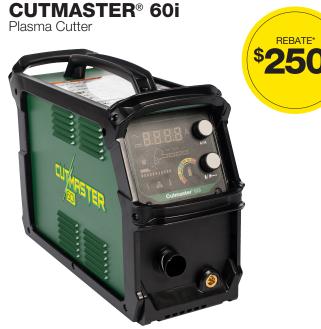

## **ELIGIBLE PRODUCTS**

| MODEL         | PART NO.                                                                | PROMO CODE | REBATE* |
|---------------|-------------------------------------------------------------------------|------------|---------|
| Cutmaster 58  | 1-5830-1, 1-5830-2, 1-5830-5, 1-5831-1,<br>3-5830-1, 3-5830-2, 3-5830-5 | ES4-PSA    | \$250   |
| Cutmaster 60i | 1-5630-1X, 1-5631-1X, 3-5630-1X,<br>1-5630-2X, 1-5631-2X, 3-5630-2X     | ES4-PSA    | \$250   |