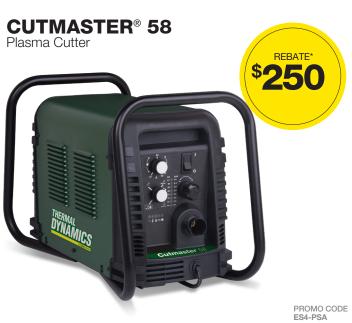

\*Rebate provided on an ESAB Burn and Earn Prepaid Mastercard®.

PROMO CODE ES4-PSA

## **ELIGIBLE PRODUCTS**

| MODEL         | PART NO.                                                                | PROMO CODE | REBATE* |
|---------------|-------------------------------------------------------------------------|------------|---------|
| Cutmaster 58  | 1-5830-1, 1-5830-2, 1-5830-5, 1-5831-1,<br>3-5830-1, 3-5830-2, 3-5830-5 | ES4-PSA    | \$250   |
| Cutmaster 60i | 1-5630-1X, 1-5631-1X, 3-5630-1X,<br>1-5630-2X, 1-5631-2X, 3-5630-2X     | ES4-PSA    | \$250   |