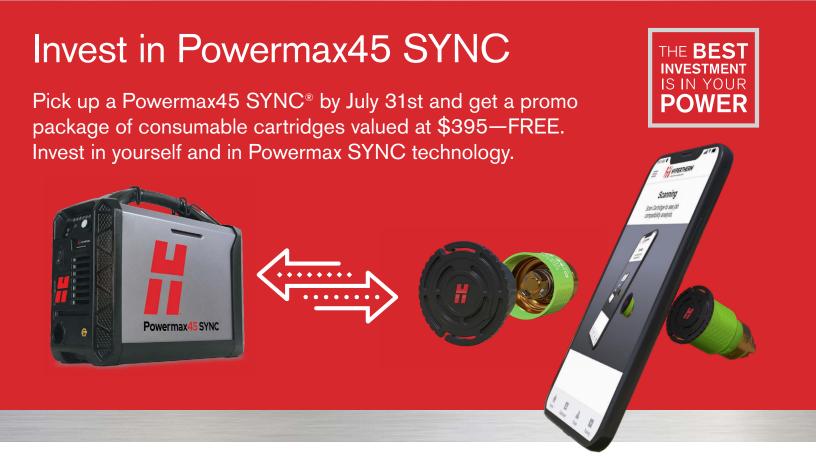

## Claim a FREE promo package valued at \$395!

## INVEST IN POWERMAX AND REDEEM YOUR FREE PACKAGE NOW

For a limited time, when you buy a Powermax45 SYNC, you can redeem a promo package of consumable cartridges for hand-held systems valued at \$395.00. The free package includes gouging cartridges and speciality application cartridges for HyAccess and Flushcut. The cartridge reader pairs with the Powermax SYNC smartphone app to analyze performance data. Learn more about Powermax SYNC at Hypertherm cartridges. Don't miss out on this incredible value!